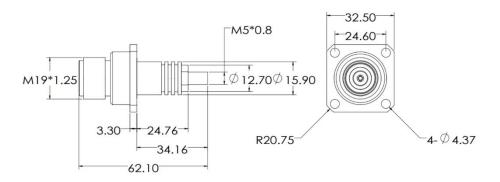

Shanghai Chengyijin Electronics Co., Ltd

| Shanghar Chengyijin Electronies Co., Etd |                      | Connect your power |
|------------------------------------------|----------------------|--------------------|
| Item Number:                             | Description:         | Phase:             |
| R16FS10                                  | HN Female Receptacle | Production         |
| Revision No.:                            | Status:              | Page               |
| $\mathbf{A}$                             | New                  | 1 of 1             |
| <b>Customer Product Number</b>           | Created by:          | Approved by:       |
|                                          | L.Z                  | VX                 |
| Customer Product Description             | Creation Date:       | Approval Date:     |
| 1                                        | 20220318             | 20220318           |

Dimensions are in mm

| Dimension                | s are in mm                 |
|--------------------------|-----------------------------|
| Configuration            |                             |
| Connector 1 Type         | HN Female                   |
| Connector 1 Impedance    | 50 Ohms                     |
| Connector 1 Polarity     | Standard                    |
| Electrical Specific      |                             |
| Frequency                | DC to 1 GHz                 |
| Operating Voltage(V)     | 3000                        |
| Insulation resistance    | 5000MOhm                    |
| VSWR /Return Loss        | 1.3:1                       |
| <b>Materials Informa</b> | ation                       |
| Center Contact           | Gold plated phosphor bronze |
| Body                     | Brass                       |
| Dielectric               | PTFE                        |
| Environmental Da         | ata                         |
| Temperature Range        | -65°C to +165°C             |
| 2002/95/EC(RoHS)         | Compliant                   |
|                          |                             |